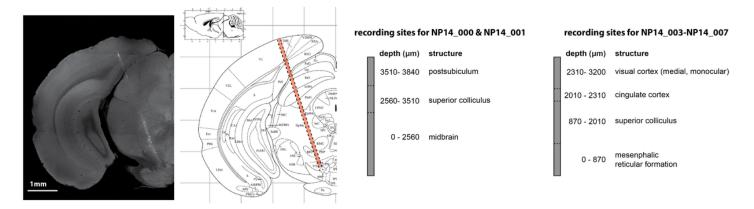

## **Probe location**

- **NOTE**: The recording location changed on experiment NP14\_003 onward so that we would be recording from cortex.
- Meta.borders for NP14-003 NP14-007 are the values here + 1020.